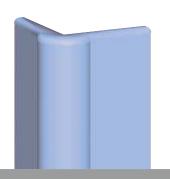

# 90° CORNER PROTECTOR ON ALUMINIUM CORE

### **Applications**

Efficient protection for 90° angles exposed to heavy impact from trolleys and carts. A unique rounded spine makes corners harmless. Recommended for corridors and entrances to hospitals, clinics, laboratories, kitchens, schools, supermarkets.

### Description

- Model: Cornea corner protector with contrast strip on aluminium core
- Angle: 90°
- Wing width: 60 mm (internal measurement)
- Thickness: 2.5 mm
- Length: 1.30 m, 2.00 m or 4.00 m
- Material: Antibacterial and Bs2d0 fire-rated PVC, solid colour
- Surface finish: smooth
- Fixing system: continuous pre-drilled aluminium core
- Colours: one-colour: 31 standard