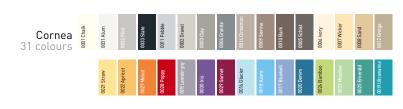

### Description

- Model: Cornea corner protector with contrast strip on aluminium core
- Angle: 90°
- Wing width: 60 mm (internal measurement)
- Thickness: 2.5 mm
- Length: 1.30 m, 2.00 m or 4.00 m
- Material: Antibacterial and Bs2d0 fire-rated PVC, solid colour
- Surface finish: smooth
- Fixing system: continuous pre-drilled aluminium core
- Colours: one-colour: 31 standard

## Specification

- Description: 90° corner protector with contrast strip on aluminium core (Cornea as manufactured by Gerflor) comprising smooth and antibacterial 2.5 mm thick PVC profile achieving Bs2d0 fire rating with solid colour. A protective film is specified to minimise cleaning before acceptance. Wings are 60 mm wide (internal measurement) and snap-fix to continuous pre-drilled aluminium core. The central rounded bead forms a decorative and harmless contrast strip. Smooth PVC endcaps are provided for ends.
- Environment: No heavy metals and no substance potentially subjected to any REACH restriction are used in its manufacture, nor PBT/PBA. The calcium-zinc thermal stabilisation process is used. The emission level of volatile substance in inside air has been tested according to ISO 16000-6 and is very low (A+) according to the french regulation (23 march 2011 nr 2011-321 Decree and 19 April 2011 Order). 100% of the product are recyclable.
- Colour: selected by architects from manufacturer's standard range.
- Installation method: snap-fixes to continuous pre-drilled aluminium core screwed to wall.