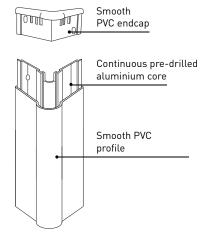

### Description

- Model: Cornea corner protector with contrast strip on aluminium core
- Angle: 90°
- Wing width: 60 mm (internal measurement)
- Thickness: 2.5 mm
- Length: 1.30 m, 2.00 m or 4.00 m
- Material: Antibacterial and Bs2d0 fire-rated PVC, solid colour
- Surface finish: smooth
- Fixing system: continuous pre-drilled aluminium core
- Colours: one-colour: 31 standard

# Metal expansion plug 60 Continuous pre-drilled aluminium core Solid colour and antibacterial smooth PVC 2.5 mm thick 78

## Specification

- Description: 90° corner protector with contrast strip on aluminium core (Cornea as manufactured by Gerflor) comprising smooth and antibacterial 2.5 mm thick PVC profile achieving Bs2d0 fire rating with solid colour. A protective film is specified to minimise cleaning before acceptance. Wings are 60 mm wide (internal measurement) and snap-fix to continuous pre-drilled aluminium core. The central rounded bead forms a decorative and harmless contrast strip. Smooth PVC endcaps are provided for ends.
- Environment: No heavy metals and no substance potentially subjected to any REACH restriction are used in its manufacture, nor PBT/PBA. The calcium-zinc thermal stabilisation process is used. The emission level of volatile substance in inside air has been tested according to ISO 16000-6 and is very low (A+) according to the french regulation (23 march 2011 nr 2011-321 Decree and 19 April 2011 Order). 100% of the product are recyclable.
- Colour: selected by architects from manufacturer's standard range.
- Installation method: snap-fixes to continuous pre-drilled aluminium core screwed to wall.